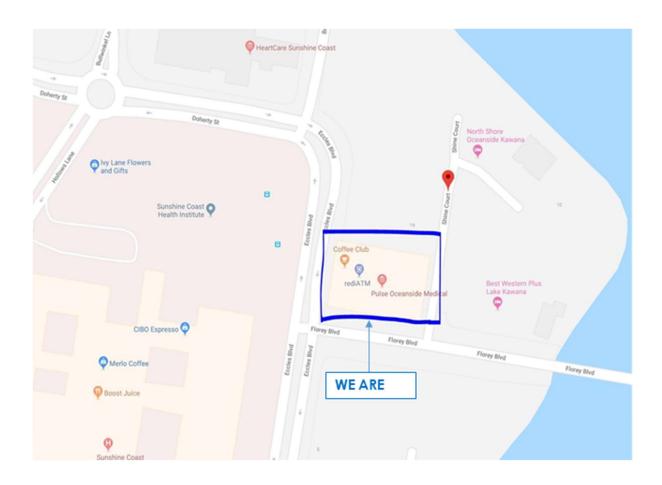

Ph 07 33949500 Fax 07 35688326 reception@compass.clinic

https://compass.clinic/

**Address:** Pulse Oceanside Medical, Suite 402, Level 3, 11 Eccles Boulevard, Birtinya QLD 4575. (Across the road from the Sunshine Coast University Hospital). The building takes up the corner of Eccles Blvd, Florey Blvd and Shine Court (Please see map attached).