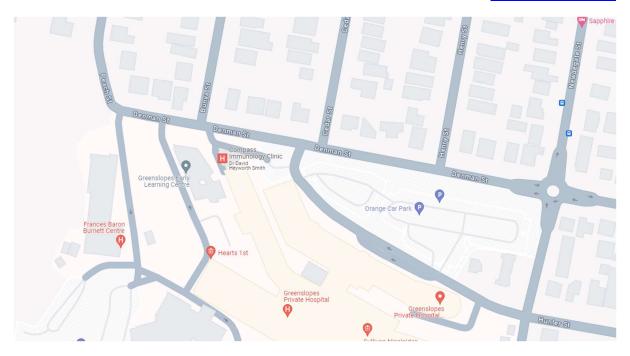

## Compass Immunology Clinic

Ph 07 3394 9500 Fax 07 3568 8326 reception@compass.clinic https://compass.clinic/

**Location:** Suite 2D, G10 Building, Greenslopes Private Hospital, Greenslopes, QLD, 4120. Our clinic is not located via the main entrance of the hospital but can be found near the corner of Denman Street and Bunya Street or we can be accessed via the Emergency Department driveway (Newdegate Street).

**Parking:** The best parking is in the Orange paid car park (as pictured below) in front of the Administration Building via the Emergency Department driveway entry which is off Newdegate Street. Once on the foot path, walk past Greenslopes Neuro on the left and up the service road which is parallel to Denman Street towards the red arrow (pictured). As we are situated closely to where Denman Street and Bunya Street meet, parking on either of these streets is also a good alternative. If you are running unavoidably late on the day, please phone us to determine if we need to reschedule your appointment.