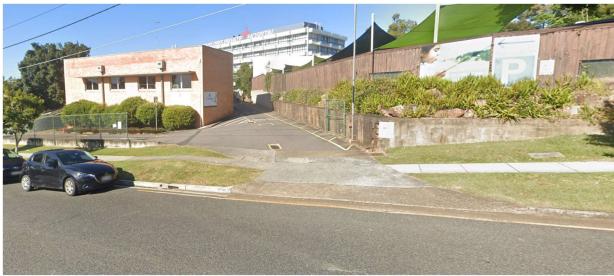

**Parking:** The best parking is in the Orange paid car park (as pictured below) in front of the Administration Building via the Emergency Department driveway entry which is off Newdegate Street. Once on the foot path, walk past Greenslopes Neuro on the left and up the service road which is parallel to Denman Street towards the red arrow (pictured). As we are situated closely to where Denman Street and Bunya Street meet, parking on either of these streets is also a good alternative. If you are running unavoidably late on the day, please phone us to determine if we need to reschedule your appointment.