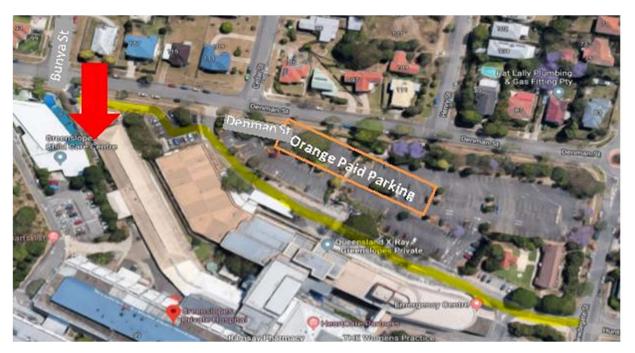

## Compass Immunology Clinic

Ph 07 3394 9500 Fax 07 3568 8326 reception@compass.clinic https://compass.clinic/

**Location:** Suite 2D, G10 Building, Greenslopes Private Hospital, Greenslopes, QLD, 4120. Our clinic is not located via the main entrance of the hospital but can be found near the corner of Denman Street and Bunya Street or we can be accessed via the Emergency Department driveway (Newdegate Street).

**Parking:** The best parking is in the Orange paid car park (as pictured below) in front of the Administration Building via the Emergency Department driveway entry which is off Newdegate Street. Once on the foot path, walk past Greenslopes Neuro on the left and up the service road which is parallel to Denman Street towards the red arrow (pictured). As we are situated closely to where Denman Street and Bunya Street meet, parking on either of these streets is also a good alternative. If you are running unavoidably late on the day, please phone us to determine if we need to reschedule your appointment.